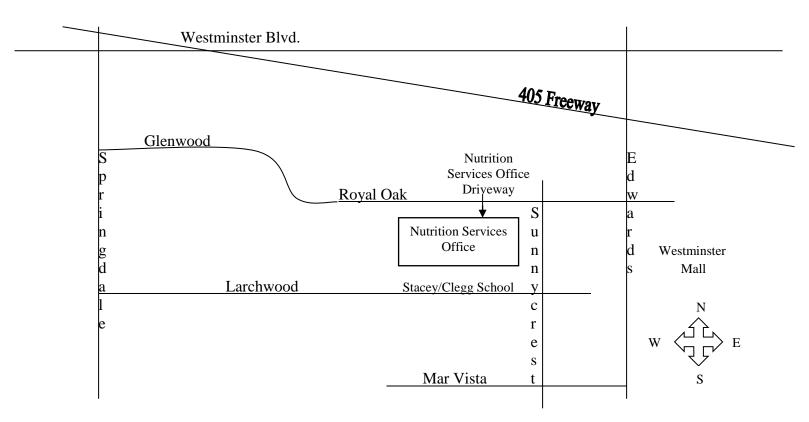

## **Directions to Nutrition Services Office**

(Located **behind** Stacey & Clegg Schools ~ off Royal Oak)

### **Stacey-Clegg School Address:**

**\*\*** 6311 Larchwood Drive Huntington Beach, CA 92647

#### If coming from the East

Take Edwards and turn onto Royal Oak. Pass the stop sign and watch for a crosswalk in the street. There is a driveway between two houses.\* This is the Nutrition Services entrance. Turn left and follow the driveway.

#### If coming from the West

Take Springdale and turn onto Glenwood. Follow around the curve then watch for a crosswalk in the street. There is a driveway between two houses.\* This is the Nutrition Services entrance. Turn right and follow the driveway.

# \* The driveway is located between two houses on Royal Oak. There is a low cinderblock wall bordering the driveway.